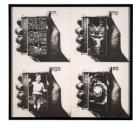

#### Primary Maker: Wallace Berman

**Nationality:** American Untitled (from "Radio/

Aether") **Date:** 1974

**Credit Line:** Gift of Frederick M. Myers, Class

of 1943

**Medium:** offset lithograph **Dimensions:** Overall: 12 1 /4 x 13 1/4 in. (31.1 x 33.6

cm)

Classification: PRINTS Object number: 81.46.12.D