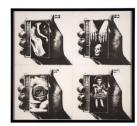

# Primary Maker: Wallace Berman

Nationality: American Untitled (from "Radio/

Aether") **Date:** 1974

Credit Line: Gift of

Frederick M. Myers, Class

of 1943

Medium: offset lithograph Dimensions: Overall: 12 1 /4 x 13 1/4 in. (31.1 x 33.6

cm)

Classification: PRINTS
Object number: 81.46.12.E