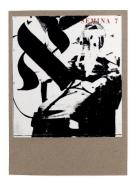

#### Primary Maker: Wallace Berman

Nationality: American Semina 7 (from "Semina")

Date: 1988-1992 Credit Line: Museum

purchase

**Medium:** offset lithograph and letterpress printing

with photographs

**Dimensions:** Overall: 7 11 /16 x 5 9/16 in. (19.6 x

14.2 cm)

Classification: PHOTO Object number: 92.23.E