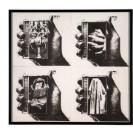

# Primary Maker: Wallace Berman

**Nationality:** American Untitled (from "Radio/

Aether") **Date:** 1974

Credit Line: Gift of

Frederick M. Myers, Class

of 1943

Medium: offset lithograph Dimensions: Overall: 12 1 /4 x 13 1/4 in. (31.1 x 33.6

cm)

Classification: PRINTS

Object number: 81.46.12.M