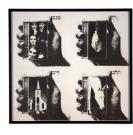

#### Primary Maker: Wallace Berman

**Nationality:** American Untitled (from "Radio/

Aether") **Date:** 1974

**Credit Line:** Gift of Frederick M. Myers, Class

of 1943

**Medium:** offset lithograph **Dimensions:** Overall: 12 1 /4 x 13 1/4 in. (31.1 x 33.6

cm)

Classification: PRINTS Object number: 81.46.12.D