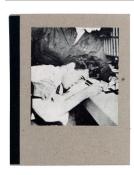

## Primary Maker: Wallace Berman

Nationality: American Semina 8 (from "Semina")

Date: 1988-1992 Credit Line: Museum

purchase

**Medium:** offset lithograph and letterpress printing with photographs

**Dimensions:** Overall: 7 x 5 1

/2 in. (17.8 x 14 cm) Classification: PHOTO Object number: 92.23.D