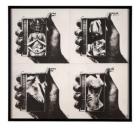

#### Primary Maker: Wallace Berman

**Nationality:** American Untitled (from "Radio/

Aether") **Date:** 1974

**Credit Line:** Gift of Frederick M. Myers, Class

of 1943

**Medium:** offset lithograph **Dimensions:** Overall: 12 1 /4 x 13 1/4 in. (31.1 x 33.6

cm)

Classification: PRINTS Object number: 81.46.12.D