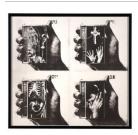

#### Primary Maker: Wallace Berman

**Nationality:** American Untitled (from "Radio/

Aether") **Date:** 1974

Credit Line: Gift of

Frederick M. Myers, Class

of 1943

Medium: offset lithograph Dimensions: Overall: 12 1 /4 x 13 1/4 in. (31.1 x 33.6

cm)

Classification: PRINTS
Object number: 81.46.12.