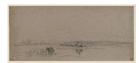

Primary Maker: Théodore Rousseau

**Nationality:** French Landscape with cattle

Date: no date

Credit Line: Bequest of Gertrude Baldwin Woods in Memory of Irving Baldwin, Class of 1886, in 1927 Medium: chalk on paper Dimensions: Overall: 4 3/4 x 10 13/16 in. (12.1 x 27.4

cm)

Classification: DRAWING Object number: DF.17