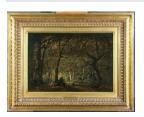

## **Basic Report**

Primary Maker: Théodore Rousseau

Nationality: French Untitled (Wooded Landscape with Figure)

Date: no date

**Credit Line:** Gift of Mrs. Samuel Eells, in memory of

her husband

Medium: oil on panel Dimensions: Overall: 9 1/4 x 13 5/8 in. (23.5 x 34.6 cm) frame: 14 15/16 x 19 1 /16 in. (38 x 48.4 cm) Classification: PAINTING Object number: 79.71.1