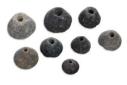

# Primary Maker: Greek

carved stone weight? **Date:** 2000 BC- 200 AD **Credit Line:** Gift of John

Davis Hatch V **Medium:** stone

Classification: ANCIENT Object number: 78.59.68

### **Primary Maker: Greek**

carved stone weight?

Date: 2000 BC- 200 AD

Credit Line: Gift of John

Davis Hatch V **Medium:** stone

Classification: ANCIENT Object number: 78.59.118

#### **Primary Maker: Greek**

carved stone weight? **Date:** 2000 BC- 200 AD **Credit Line:** Gift of John

Davis Hatch V **Medium:** stone

Classification: ANCIENT Object number: 78.59.70