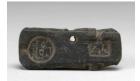

# Primary Maker: Anonymous

Small stone **Date:** no date

**Credit Line:** Found in the collection and catalogued,

1993

Medium: stone

**Dimensions:** Overall: 1 15 /16 x 13/16 in. (5 x 2.1 cm) **Classification:** ANCIENT **Object number:** 93.1.79