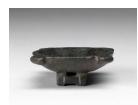

Primary Maker: Egyptian

Nationality: Egyptian

Palette

Date: New Kingdom (ca. 1570-1070 BC) or 26th Dynasty (664-525 BC) Credit Line: Gift of Mrs. Cole Porter, 1942

Medium: basalt

Dimensions: Overall: 2 5/8 x 13/16 in. (6.6 x 2 cm)
Classification: ANCIENT
Object number: SEG.3