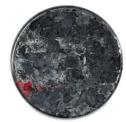

### Primary Maker: Vincent Valdez

**Nationality:** American Artist palette from 'Just a Dream (in America)'

Date: 2021

**Credit Line:** Gift of the artist, WCMA Instructional

Collection

Medium: oil paint on

aluminum

**Dimensions:** diameter: 19 1

/2 in. (49.5 cm)

Classification: Instruction Object number: A.73