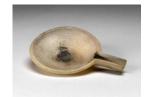

# Primary Maker: Egyptian?

Palette with spout **Date:** no date

**Credit Line:** Found in the collection and catalogued,

1993

Medium: alabaster

Dimensions: Overall: 3 3/4

in. (9.6 cm)

Classification: ANCIENT Object number: 93.1.96