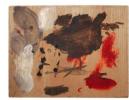

### Primary Maker: Vincent Valdez

**Nationality:** American Artist palette from 'Just a Dream (in America)'

Date: 2021

**Credit Line:** Gift of the artist, WCMA Instructional

Collection

Medium: oil paint on

aluminum

**Dimensions:** diameter: 19 1

/2 in. (49.5 cm)

Classification: Instruction Object number: A.73