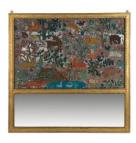

## Primary Maker: Charles Prendergast

Nationality: American Animal Decoration on Glass, with mirror Date: ca. 1928-1932 Credit Line: Bequest of Mrs. Charles Prendergast Medium: reverse painting in tempera with silver and gold leaf on glass, with mirror, in gessoed, carved and gilded wooden frame Dimensions: Overall: 23 7 /8 x 24 in. (60.6 x 60.9 cm) Classification: Prendergast Object number: 95.4.29