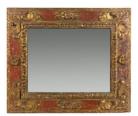

## Primary Maker: Charles

Prendergast

**Nationality:** American Gold and Red Carved Mirror

Date: no date

Credit Line: Bequest of Mrs. Charles Prendergast Medium: wood, glass. Dimensions: frame: 24 7/8 x 21 in. (63.2 x 53.3 cm) Classification: Prendergast Object number: 95.4.62