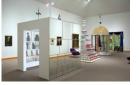

#### Primary Maker: Lexa and Dan Walsh Nationality: American Cube (from "Both Sides Now")

Date: 2016 Credit Line: Museum purchase, Karl E. Weston Memorial Fund Medium: wood, sheetrock, metal and glass Dimensions: 8 × 8 × 8 ft (96 × 96 × 96 in.) Classification: SCULPTURE Object number: M.2016.20