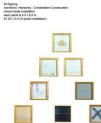

## Primary Maker: Ed Epping

Nationality: American Icon/Echo: Hierarchy-**Constellation Construction** (LEAD SCREEN) Date: 1979 Credit Line: Gift of Michael Krichman Medium: 8 framed mixed media pieces Classification: SCULPTURE Object number: 81.32.1