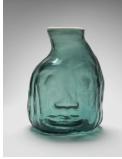

# **Primary Maker: Robin** Winters

Nationality: American vase Vermillion Years Date: 1989 Credit Line: Gift of Agnes Gund and Daniel Shapiro in honor of Linda Shearer Medium: glass Dimensions: Overall: 10 in. (25.4 cm) Classification: SCULPTURE Object number: 89.18.2