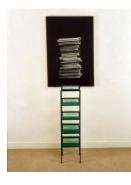

Primary Maker: Jeffrey Schiff

Nationality: American Deus Ex Machina Date: 1988 Credit Line: Museum purchase, Kathryn Hurd Fund Medium: metal, stone and wood Classification: SCULPTURE Object number: 89.4