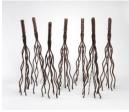

# **Primary Maker: Maren** Hassinger

Nationality: American Walking (7 standing cable clusters) (LEAD SCREEN) Date: 1978 Credit Line: Gift of Don and Honora Gifford Medium: wire and wire rope Dimensions: Overall: 22 x 5 1/2 in. (55.9 x 14 cm) **Classification:** SCULPTURE Object number: 99.6.1