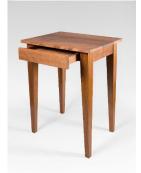

## **Primary Maker: Robin** Winters

Nationality: American desk Vermillion Years Date: 1989 Credit Line: Gift of Agnes Gund and Daniel Shapiro in honor of Linda Shearer Medium: wood Dimensions: Overall: 34 x 25 x 20 in. (86.4 x 63.5 x 50.8 cm) Classification: SCULPTURE Object number: 89.18.1