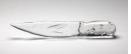

#### **Primary Maker: Robin** Winters

Nationality: American dagger Vermillion Years Date: 1989 Credit Line: Gift of Agnes Gund and Daniel Shapiro in honor of Linda Shearer Medium: glass **Dimensions:** Overall: 9 1/2 in. (24.1 cm) Classification: SCULPTURE Object number: 89.18.3