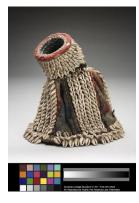

## Primary Maker: Yoruba Cultural Group Nationality: Nigeria, West

Africa Ile Ori (House of the Head) **Date:** 19th-20th century **Credit Line:** Gift of Judith Schuchalter

Medium: cowry shells embroidered on cloth over raffia

Dimensions: Overall: 7 7/8 x 7 11/16 in. (20 x 19.5 cm) Classification: AFRICAN Object number: 91.46.2