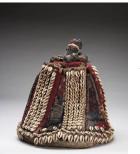

## Primary Maker: Yoruba Cultural Group Nationality: Nigeria, West Africa

Ile Ori (House of the Head) **Date:** 19th-20th century **Credit Line:** Gift of Albert F. Gordon

**Medium:** cowry shells embroidered on cloth over raffia

Dimensions: Overall: 8 1/4 x 9 1/4 in. (21 x 23.5 cm) Classification: AFRICAN Object number: 92.25.2