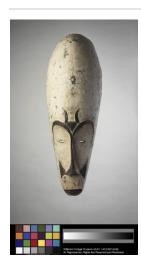

## **Basic Report**

Primary Maker: Fang Cultural Group Nationality: Gabon, Central Africa

Dance Mask **Date:** 20th century

Credit Line: Gift of Albert F.

Gordon

**Medium:** wood with white

kaolin

**Dimensions:** Overall: 38 x 13 1/16 x 6 11/16 in. (96.5

x 33.2 x 17 cm)

Classification: AFRICAN Object number: 92.25.4

Primary Maker: Mbete Nationality: Gabon, Central Africa

Dance Mask

**Date:** 19th-20th century **Credit Line:** Gift of Scott

Alan Krol

Medium: wood with white