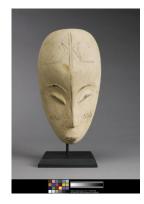

x 33.2 x 17 cm)

Classification: AFRICAN Object number: 92.25.4

Primary Maker: Mbete Nationality: Gabon, Central Africa

Dance Mask

**Date:** 19th-20th century **Credit Line:** Gift of Scott

Alan Krol

Medium: wood with white

kaolin

**Dimensions:** Overall: 12 1 /16 x 6 11/16 x 3 13/16 in. (30.7 x 17 x 9.7 cm) **Classification:** WCMA

Reserve Collection

Object number: RC.6.5