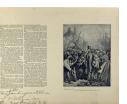

Primary Maker: Thomas Nast Nationality: American Lincoln Entering Richmond, April 4, 1865 Date: 1868 Credit Line: Gift of Mabel Nast Crawford and Cyril Nast Medium: wood engraving Dimensions: Overall: 9 3 /16 x 12 1/16 in. (23.4 x 30.7 cm) Classification: PRINTS Object number: 49.17.120

Primary Maker: Thomas Nast Nationality: American Lincoln Entering Richmond, April 4, 1865 Date: 1868 Credit Line: Gift of Mabel Nast Crawford and Cyril Nast Medium: wood engraving Dimensions: Overall: 9 3 /16 x 12 1/16 in. (23.4 x 30.7 cm) Classification: PRINTS Object number: 49.17.121