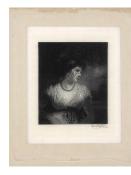

## **Basic Report**

Primary Maker: Timothy Cole Nationality: American Countess of Oxford Date: 1898 Credit Line: Gift of Professor and Mrs. S. Lane Faison Jr., Class of 1929 Medium: wood engraving Dimensions: sheet: 11 5/16 x 9 7/16 in. (28.8 x 23.9 cm) image: 6 3/8 x 5 3/8 in. (16.2 x 13.6 cm) Classification: PRINTS Object number: 83.9.4