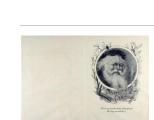

Primary Maker: Thomas Nast Nationality: American Merry Christmas Date: no date Credit Line: Gift of Mabel Nast Crawford and Cyril Nast Medium: wood engraving Dimensions: Overall: 6 15 /16 x 5 in. (17.7 x 12.7 cm) Classification: PRINTS Object number: 49.17.122