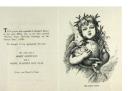

Primary Maker: Thomas Nast Nationality: American The Christ Child Date: 1880-1885 Credit Line: Gift of Mabel Nast Crawford and Cyril Nast Medium: wood engraving Dimensions: Overall: 5 1/2 x 4 in. (13.9 x 10.1 cm) Classification: PRINTS Object number: 49.17.123