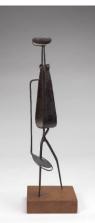

Primary Maker: Anonymous (American)

Untitled: welded figure Date: no date Credit Line: Bequest of Jane T. Ritchie Medium: welded metal Dimensions: Overall: 13 5 /16 in. (33.8 cm) Base: 4 1 /8 x 4 1/8 x 1 1/8 in. (10.4 x 10.4 x 2.9 cm) Classification: SCULPTURE Object number: 85.46.44