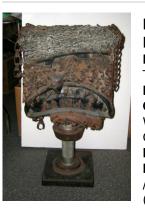

Primary Maker: Richard Peter Stankiewicz Nationality: American The Suicide Date: 1961 Credit Line: Gift of Susan W. and Stephen D. Paine, Class of 1954 Medium: welded metal Dimensions: Overall: 27 3 /16 x 14 3/16 x 9 1/16 in. (69 x 36 x 23 cm) Classification: SCULPTURE Object number: 72.46