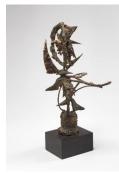

## **Basic Report**

Primary Maker: Theodore Roszak Nationality: American Composition Date: after 1950 Credit Line: Bequest of Jane T. Ritchie Medium: welded metal Dimensions: Overall: 17 1 /16 in. (43.4 cm) Base: 5 x 4 x 2 9/16 in. (12.7 x 10.2 x 6.5 cm) Classification: SCULPTURE Object number: 85.24.43