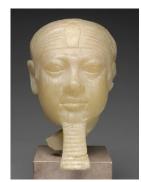

Classification: DEC ARTS Object number: 38.4.3

Primary Maker: Egyptian, reproduction Facsimile of the alabaster head of King Menkaure in the Museum of Fine Arts,

**Boston** 

Date: 1942; original Old Kingdom (ca. 2686-2181

BC)

**Credit Line:** Gift of the Museum of Fine Arts,

Boston, 1944 **Medium:** wax

Dimensions: Overall: 16 in. (40.7 cm) Base: 5 15/16 x 5 15/16 in. (15.1 x 15.1 cm) Classification: ANCIENT Object number: SEG.6