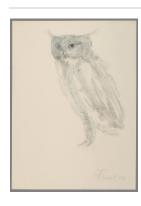

## **Basic Report**

Primary Maker: Elisabeth Frink

Nationality: British Untitled (Study of an Owl)

**Date:** 1967

**Credit Line:** Gift of Robert Frash, in memory of Lawrence H. Bloedel, Class

of 1923

**Medium:** watercolor over

graphite on paper

**Dimensions:** Overall: 29 7 /8 x 22 1/8 in. (75.9 x 56.2

cm)

Classification: DRAWING Object number: 79.64

Primary Maker: Jean Louis Ernest Meissonier

Nationality: French Artillery Marching Date: ca. 1868