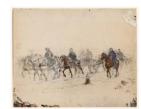

graphite on paper

**Dimensions:** Overall: 29 7 /8 x 22 1/8 in. (75.9 x 56.2

cm)

Classification: DRAWING Object number: 79.64

Primary Maker: Jean Louis Ernest Meissonier

Nationality: French Artillery Marching Date: ca. 1868

Credit Line: Bequest of Gertrude Baldwin Woods in Memory of Irving Baldwin, Class of 1886, in 1927 Medium: watercolor over graphite on paper

**Dimensions:** Overall: 9 5/8

x 11 9/16 in. (24.5 x 29.4

cm)

Classification: DRAWING Object number: PFR.11