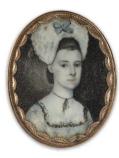

Packwood

**Date:** ca. 1780-1785 **Credit Line:** Museum purchase, Joseph O. Eaton

Fund

**Medium:** watercolor on ivory with decorated gold

case

Dimensions:  $1\ 1/2 \times 1\ 1/4$ 

in. (3.8 × 3.2 cm) Classification: PAINTING

Object number: M.

2016.16.1.A