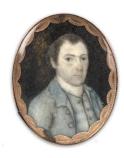

## **Basic Report**

Primary Maker: Joseph Dunkerley

Nationality: British

Portrait of Joseph Packwood **Date:** ca. 1780-1785 **Credit Line:** Museum

purchase, Joseph O. Eaton

Fund

**Medium:** watercolor on ivory with decorated gold

case

Dimensions:  $1 \frac{1}{2} \times 1 \frac{1}{4}$ 

in.  $(3.8 \times 3.2 \text{ cm})$ 

Classification: PAINTING Object number: M.

2016.16.1.B

Primary Maker: Joseph Dunkerley

Nationality: British

Portrait of Denise Wright