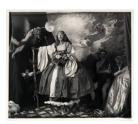

## **Basic Report**

Primary Maker: Joel-Peter Witkin

Nationality: American John Herring, P.W.A. Posed as Flora with Lover, and Mother, New Mexico, 1992

**Date:** 1992

**Credit Line:** Museum purchase, Kathryn Hurd

Fund

**Medium:** toned gelatin

silver print

**Dimensions:** sheet: 15 15 /16 x 19 7/8 in. (40.5 x

50.5 cm)

Classification: PHOTO Object number: 95.1.2

Primary Maker: Joel-Peter Witkin

**Nationality:** American Man with Dog, Mexico City