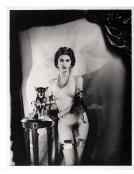

Fund

**Medium:** toned gelatin

silver print

**Dimensions:** sheet: 15 15 /16 x 19 7/8 in. (40.5 x

50.5 cm)

Classification: PHOTO Object number: 95.1.2

Primary Maker: Joel-Peter Witkin

**Nationality:** American Man with Dog, Mexico City

**Date:** 1990

**Credit Line:** Museum purchase, Kathryn Hurd

Fund

Medium: toned gelatin

silver print

**Dimensions:** Overall: 33 x 25 in. (83.8 x 63.5 cm) sheet: 37 x 29 in. (94 x

73.7 cm)

Classification: PHOTO Object number: 95.1.4