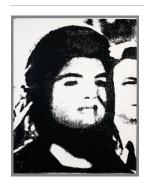

Warhol

Nationality: American

Jackie

**Date:** c. 1964

Credit Line: Partial gift of

The Andy Warhol

Foundation for the Visual Arts, Inc. and museum purchase from the John B. Turner '24 Memorial Fund and Karl E. Weston

Memorial Fund

**Medium:** synthetic polymer paint and silkscreen ink on

canvas

Dimensions: Overall: 20 x 17 in. (50.8 x 43.2 cm) Classification: PAINTING Object number: 95.11.2