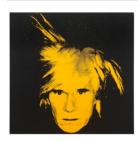

## **Basic Report**

Primary Maker: Andy Warhol

**Nationality:** American Self-Portrait

**Date:** 1986

**Credit Line:** Museum purchase, Kathryn Hurd

Fund

**Medium:** synthetic polymer paint and silkscreen ink on

canvas

**Dimensions:** Overall: 106 1 /2 x 106 1/2 in. (270.5 x

270.5 cm)

Classification: PAINTING Object number: 86.6

Primary Maker: Andy Warhol

Nationality: American

Jackie Date: 1964

Credit Line: Partial gift of