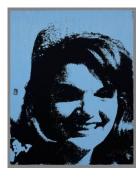

The Andy Warhol

Foundation for the Visual Arts, Inc. and museum purchase from the John B. Turner '24 Memorial Fund

and Karl E. Weston Memorial Fund

**Medium:** synthetic polymer paint and silkscreen ink on

canvas

Dimensions: Overall: 20 x 16 in. (50.8 x 40.6 cm) Classification: PAINTING Object number: 95.11.1

Primary Maker: Andy

Warhol

Nationality: American

Jackie Date: 1964

Credit Line: Partial gift of

The Andy Warhol