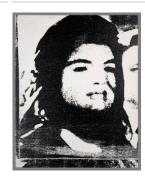

Primary Maker: Andy Warhol

Nationality: American

Jackie

**Date:** 1964

Credit Line: Partial gift of

The Andy Warhol

Foundation for the Visual Arts, Inc. and museum purchase from the John B. Turner '24 Memorial Fund

and Karl E. Weston Memorial Fund

**Medium:** synthetic polymer paint and silkscreen ink on

canvas

Dimensions: Overall: 20 x 16 in. (50.8 x 40.6 cm) Classification: PAINTING Object number: 94.15.1

Primary Maker: Andy