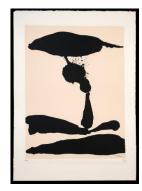

Credit Line: Gift of George

and Edith Rickey

Medium: silkscreen on

paper

Dimensions: sheet: 39 15 /16 x 28 7/16 in. (101.5 x 72.2 cm) plate: 31 13/16 x 23 5/8 in. (80.8 x 60 cm) Classification: PRINTS Object number: 71.12