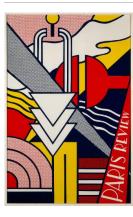

# Primary Maker: Roy Lichtenstein

**Nationality:** American Poster for "Paris Review"

**Date:** after 1950 **Credit Line:** Museum purchase, Ruth Sabin

Weston Fund **Medium:** silkscreen on

paper

**Dimensions:** frame: 41 9 /16 x 27 3/8 in. (105.5 x

69.5 cm)

Classification: PRINTS Object number: 68.7