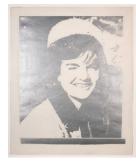

cm)

Classification: PRINTS
Object number: 74.21.B

Primary Maker: Andy Warhol

Nationality: American Jackie I (from "Eleven Pop Artists I")

**Date:** 1966

**Credit Line:** Gift of Richard F. Holmes, Class of 1946 **Medium:** silkscreen on

paper

Dimensions: Overall: 24 x 20 in. (61 x 50.8 cm)
Classification: PRINTS
Object number: M.

2005.17.5

Primary Maker: Anthony Benjamin Nationality: British

Untitled **Date**: 1970

Credit Line: Gift of William