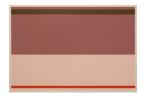

#### Primary Maker: Kenneth Noland

**Nationality:** American

Untitled

Date: no date

Credit Line: Gift of Paul and

Diane Waldman

Medium: silkscreen on

paper

Dimensions: Overall: 9 x 11 5/8 in. (22.9 x 29.5 cm) frame: 13 3/16 x 15 3/4 x 1 in. (33.5 x 40 x 2.5 cm) Classification: PRINTS Object number: M.

2003.22.6