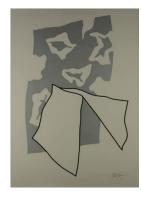

### Primary Maker: Michel

Seuphor

Nationality: Belgian

Untitled **Date:** 1961

**Credit Line:** Gift of Sam Humter, Class of 1944 **Medium:** silkscreen on

paper

**Dimensions:** sheet: 26 3/8 x 19 13/16 in. (67 x 50.4 cm) image: 19 1/2 x 14 7/8

in. (49.6 x 37.8 cm) Classification: PRINTS Object number: 71.33