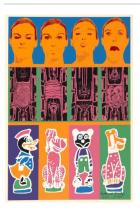

### **Basic Report**

Primary Maker: Eduardo Luigi Paolozzi

Nationality: British
Secrets of the Internal
Combustion Engine (from
"Moonstrips Emprire News)

**Date:** 1967

Credit Line: Museum

purchase

Medium: silkscreen on

paper

**Dimensions:** Overall: 14 15 /16 x 9 15/16 in. (38 x 25.3

cm)

Classification: PRINTS Object number: 68.10

Primary Maker: Robert Motherwell

**Nationality:** American Number 3 (from "Africa

Suite")

Date: 1970