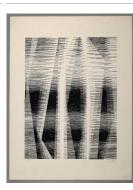

Primary Maker: Anthony Benjamin

Nationality: British

Untitled **Date:** 1970

Credit Line: Gift of William

Jay Smith

Medium: silkscreen on

paper

**Dimensions:** sheet: 41 1/2 x 29 5/8 in. (105.4 x 75.2

cm)

Classification: PRINTS
Object number: 74.21.B

Primary Maker: Andy Warhol

Nationality: American Jackie I (from "Eleven Pop Artists I")

**Date:** 1966

**Credit Line:** Gift of Richard F. Holmes, Class of 1946 **Medium:** silkscreen on