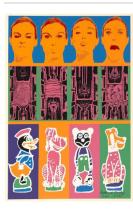

Primary Maker: Eduardo Luigi Paolozzi Nationality: British Secrets of the Internal Combustion Engine (from "Moonstrips Emprire News) Date: 1967 Credit Line: Museum purchase Medium: silkscreen on paper Dimensions: Overall: 14 15 /16 x 9 15/16 in. (38 x 25.3 cm)

Classification: PRINTS

Object number: 68.10