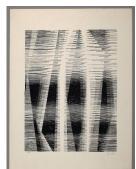

/16 x 27 3/8 in. (105.5 x 69.5 cm) Classification: PRINTS Object number: 68.7

Primary Maker: Michel Seuphor Nationality: Belgian Untitled Date: 1961 Credit Line: Gift of Sam Humter, Class of 1944 Medium: silkscreen on paper Dimensions: sheet: 26 3/8 x 19 13/16 in. (67 x 50.4 cm) image: 19 1/2 x 14 7/8 in. (49.6 x 37.8 cm) Classification: PRINTS Object number: 71.33