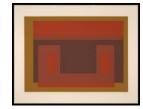

Primary Maker: Josef Albers Nationality: American I-S' Va 2 Date: 1969 Credit Line: Museum purchase, Ruth Sabin Weston Fund Medium: silkscreen on paper Dimensions: sheet: 28 x 35 13/16 in. (71.1 x 91 cm) image: 21 1/2 x 29 15/16 in. (54.6 x 76 cm) Classification: PRINTS **Object number:** 71.2