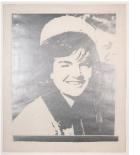

## Primary Maker: Andy Warhol

Nationality: American Jackie I (from "Eleven Pop Artists I") Date: 1966 Credit Line: Gift of Richard F. Holmes, Class of 1946 Medium: silkscreen on paper Dimensions: Overall: 24 x 20 in (61 x 50.8 cm)

20 in. (61 x 50.8 cm) Classification: PRINTS Object number: M. 2005.17.5

Primary Maker: Anthony Benjamin Nationality: British Untitled Date: 1970 Credit Line: Gift of William Jay Smith Medium: silkscreen on paper Dimensions: sheet: 41 7/16 x 29 5/8 in. (105.2 x 75.3 cm) Classification: PRINTS Object number: 74.21.A