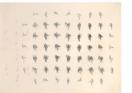

Primary Maker: Kenneth Noland Nationality: American

Untitled Date: no date Credit Line: Gift of Paul and Diane Waldman Medium: silkscreen on paper Dimensions: Overall: 9 x 11 5/8 in. (22.9 x 29.5 cm) frame: 13 3/16 x 15 3/4 x 1 in. (33.5 x 40 x 2.5 cm) Classification: PRINTS Object number: M.