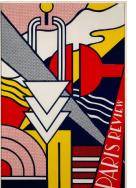

## Primary Maker: Roy Lichtenstein

Nationality: American Poster for "Paris Review" Date: after 1950 Credit Line: Museum purchase, Ruth Sabin Weston Fund Medium: silkscreen on paper Dimensions: frame: 41 9

/16 x 27 3/8 in. (105.5 x 69.5 cm) Classification: PRINTS Object number: 68.7

Primary Maker: Michel Seuphor Nationality: Belgian Untitled Date: 1961 Credit Line: Gift of Sam Humter, Class of 1944 Medium: silkscreen on paper Dimensions: sheet: 26 3/8 x 19 13/16 in. (67 x 50.4 cm) image: 19 1/2 x 14 7/8 in. (49.6 x 37.8 cm) Classification: PRINTS Object number: 71.33