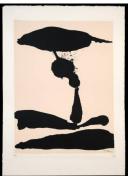

## Primary Maker: Robert Motherwell

Nationality: American Number 3 (from "Africa Suite") Date: 1970 Credit Line: Gift of George and Edith Rickey Medium: silkscreen on paper

Dimensions: sheet: 39 15 /16 x 28 7/16 in. (101.5 x 72.2 cm) plate: 31 13/16 x 23 5/8 in. (80.8 x 60 cm) Classification: PRINTS Object number: 71.12