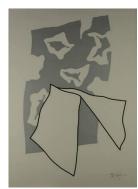

Primary Maker: Anthony Benjamin Nationality: British Untitled Date: 1970 Credit Line: Gift of William Jay Smith Medium: silkscreen on paper Dimensions: sheet: 41 1/2 x 29 5/8 in. (105.4 x 75.2 cm) Classification: PRINTS Object number: 74.21.B

20 in. (61 x 50.8 cm) Classification: PRINTS Object number: M. 2005.17.5

Primary Maker: Anthony Benjamin Nationality: British Untitled Date: 1970 Credit Line: Gift of William Jay Smith Medium: silkscreen on paper Dimensions: sheet: 41 7/16 x 29 5/8 in. (105.2 x 75.3 cm) Classification: PRINTS Object number: 74.21.A