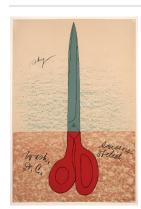

## Primary Maker: Claes Oldenburg

Nationality: American Scissors Obelisk (from the "National Collection of Fine Arts Poster Series")

**Date:** 1968

**Credit Line:** Gift of Susan W. and Stephen D. Paine,

Class of 1954

**Medium:** silkscreen and lithograph on paper **Dimensions:** Overall: 30 3 /16 x 20 3/16 in. (76.7 x

51.2 cm)

Classification: PRINTS Object number: 74.50.5