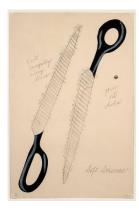

## Primary Maker: Claes Oldenburg

Nationality: American Soft Scissors (from the "National Collection of Fine

Arts Poster Series") **Date:** 1968

**Credit Line:** Gift of Susan W. and Stephen D. Paine,

Class of 1954

Medium: silkscreen and lithograph on paper Dimensions: sheet: 29 15 /16 x 20 in. (76 x 50.8 cm) Classification: PRINTS Object number: 74.50.7