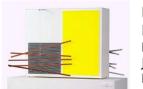

Primary Maker: Jesús **Rafael Soto** Nationality: Venezuelan Jai-Alai I Date: 1969 Credit Line: Gift of Steven Sohacki, through the Martin S. Ackerman Foundation Medium: screenprinted plexiglass, steel and monofilament Dimensions: Overall: 21 x 26 3/4 x 7 1/2 in. (53.3 x 68 x 19 cm) Classification: SCULPTURE Object number: 79.58.9