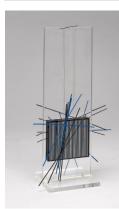

## Basic Report

Primary Maker: Jesús Rafael Soto Nationality: Venezuelan Jai-Alai H Date: 1969 Credit Line: Gift of Steven Sohacki, through the Martin S. Ackerman Foundation Medium: screenprinted plexiglass, steel and monofilament Dimensions: Overall: 19 3 /4 in. (50.1 cm) Base: 5 7/8 x 5 7/8 in. (15 x 15 cm) Classification: SCULPTURE Object number: 79.58.8