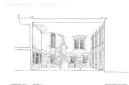

Reserve Collection

Object number: RC.15.18.E

Primary Maker: Philip Eagleburger

Nationality: American Lawrence Hall - Phase II: Sculpture Gallery Date: c. 1985

Credit Line: Anonymous gift Medium: print on paper Dimensions: sheet: 11 x 16 15/16 in. (27.9 x 43.1 cm) Classification: WCMA Reserve Collection