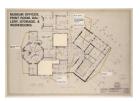

Object number: RC.15.18.C

Primary Maker: Moore, Grover & Harper

Nationality: American Lawrence Hall Addition, Level 712: Museum Offices, Print Room, Gallery, Storage, &

Workrooms **Date:** 1981

Medium: print on paper Dimensions: image: 24 1/4 x 35 5/16 in. (61.6 x 89.7 cm) Overall: 27 1/4 x 38 3 /8 in. (69.2 x 97.4 cm) Classification: PRINTS Object number: EL.81.3.42