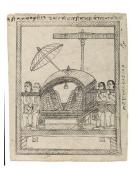

#### **Primary Maker: India**

Modern pilgrimage souvenir

Date: no date

Credit Line: Bequest of Mrs. Horace W. Frost Medium: print on paper Dimensions: Overall: 11 1 /4 x 9 in. (28.6 x 22.9 cm) Classification: EASTERN Object number: 91.15.70