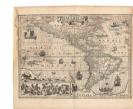

## **Primary Maker: Joducus**

**Hondius** 

Nationality: Dutch

America **Date:** 1613

Credit Line: Student Art Loan Program, Museum Purchase, Fulkerson Fund for Leadership in the Arts Medium: print on paper Dimensions: sheet: 18 1/4 × 21 5/8 in. (46.4 × 54.9 cm) frame: 22 1/2 × 27 in. (57.2 × 68.6 cm)

Classification: WALLS

Object number: SL.2015.2.2