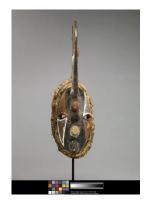

Dimensions: Overall: 19 7 /8 x 6 9/16 x 4 7/16 in. (50.5 x 16.6 x 11.2 cm) Classification: AFRICAN Object number: 91.46.1

Primary Maker: Afikpo Nationality: Igbo People, Nigerian, West Africa Mmaji (Knife-yam) Mask Date: 20th century

Credit Line: Gift of Albert F.

Gordon

Medium: polychromed

wood and raffia

**Dimensions:** Overall: 14 11 /16 x 4 5/8 x 6 1/8 in. (37.3

x 11.8 x 15.6 cm)

Classification: AFRICAN

Object number: 92.25.1