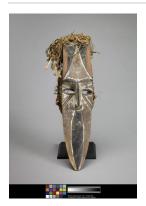

## **Basic Report**

Primary Maker: Afikpo Nationality: Igbo People, Nigerian, West Africa Igri Yam Festival Mask Date: 20th century Credit Line: Gift of Judith

Schuchalter

**Medium:** polychromed

wood and raffia

Dimensions: Overall: 19 7 /8 x 6 9/16 x 4 7/16 in. (50.5 x 16.6 x 11.2 cm) Classification: AFRICAN Object number: 91.46.1

Primary Maker: Afikpo Nationality: Igbo People, Nigerian, West Africa Mmaji (Knife-yam) Mask Date: 20th century