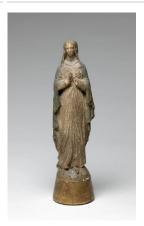

**Medium:** polychrome and

gilding on wood

Dimensions: Overall: 43 x 17 1/4 in. (109.2 x 43.8 cm) Classification: SCULPTURE Object number: 66.10

Primary Maker: Spanish?

Nationality: Spanish Virgin standing Date: 16th century?

**Credit Line:** Bequest of Karl E. Weston, Class of 1896 **Medium:** polychrome and

gilding on wood

**Dimensions:** Overall: 11 13 /16 in. (30 cm) Base: 3 1

/16 in. (7.8 cm)

Classification: SCULPTURE Object number: 56.16.17