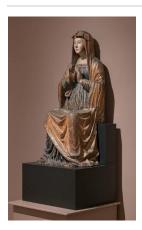

## **Basic Report**

Primary Maker: Anonymous (Italian)

Nationality: Italian
Mater Domini
Date: ca. 1450
Credit Line: Museum
purchase, Joseph O. Eaton
Fund, Karl E. Weston
Memorial Fund, Ruth Sabin
Weston Fund and Greylock
Foundation

**Medium:** polychrome and

gilding on wood

Dimensions: Overall: 43 x 17 1/4 in. (109.2 x 43.8 cm) Classification: SCULPTURE Object number: 66.10

Primary Maker: Spanish?

Nationality: Spanish Virgin standing Date: 16th century?