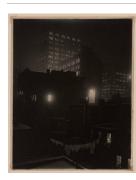

# Primary Maker: Alfred Stieglitz

**Nationality:** American View from Rear Window, Gallery 291, Snowstorm

**Date:** 1915

Credit Line: Gift of John H. Rhoades, Class of 1934 Medium: platinum print Dimensions: Overall: 10 x 8

in. (25.4 x 20.3 cm)
Classification: PHOTO
Object number: 68.18

Primary Maker: Alfred Stieglitz

Nationality: American View from Rear Window, Gallery 291, at Night

**Date:** 1915

Credit Line: Gift of John H. Rhoades, Class of 1934 Medium: platinum print Dimensions: Overall: 10 x 8

in. (25.4 x 20.3 cm) Classification: PHOTO Object number: 68.16