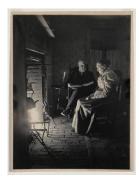

### Primary Maker: Frances and Mary Allen

Nationality: American Selectman and His Wife Date: ca. 1890-1900 Credit Line: Gift of Patrick

L. Stewart

Medium: platinum print
Dimensions: sheet: 8 1/2 x
6 7/16 in. (21.6 x 16.3 cm)
Classification: PHOTO