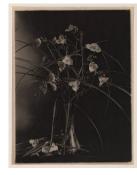

#### Primary Maker: Anonymous (American)

Still Life (Spiderworts)

**Date:** c.1900

**Credit Line:** Museum purchase, Ruth Sabin

Weston Fund

Medium: platinum print Dimensions: sheet: 8 3/4 x 6 7/8 in. (22.3 x 17.4 cm) image: 8 7/16 x 6 1/2 in.

(21.5 x 16.5 cm)
Classification: PHOTO
Object number: 79.37