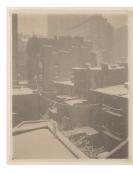

# Primary Maker: Alfred Stieglitz

**Nationality:** American View from Rear Window, Gallery 291, Daytime

**Date:** 1915

Credit Line: Gift of John H. Rhoades, Class of 1934 Medium: platinum print Dimensions: Overall: 10 x 7 15/16 in. (25.4 x 20.2 cm) Classification: PHOTO

Object number: 68.17