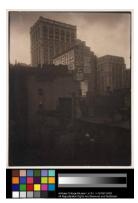

# Primary Maker: Alfred Stieglitz

**Nationality:** American View from Rear Window, Gallery 291, Daytime

**Date:** 1915

Credit Line: Gift of John H. Rhoades, Class of 1934 Medium: platinum print Dimensions: Overall: 10 x 7 15/16 in. (25.4 x 20.2 cm) Classification: PHOTO

Object number: 68.17