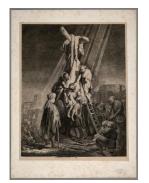

Primary Maker: Rembrandt van Rijn Nationality: Dutch The Three Crosses Date: no date Credit Line: Anonymous gift Medium: photogravure Dimensions: sheet: 26 x 18 7/8 in. (66 x 48 cm) image: 15 3/16 x 17 1/2 in. (38.5 x 44.5 cm) Classification: WCMA Reserve Collection Object number: RC.4.3