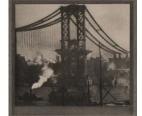

Primary Maker: Alvin Langdon Coburn Nationality: American The Unfinished Bridge

(from "New York Album 1910") Date: 1910 Credit Line: Museum purchase, Joseph O. Eaton Fund, Ruth Sabin Weston Fund, Srague Educational Foundation Fund Medium: photogravure Dimensions: sheet: 16 1/8 x 11 5/8 in. (41 x 29.5 cm) image: 6 3/4 x 7 1/8 in. (17.2 x 18.1 cm) Classification: PHOTO Object number: 79.14