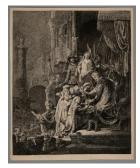

## **Basic Report**

Primary Maker: Rembrandt van Rijn Nationality: Dutch 100 Guilder Print-- Christ Healing the Sick Date: no date Credit Line: Anonymous gift Medium: photogravure Dimensions: sheet: 26 x 18 7/8 in. (66 x 48 cm) image: 10 13/16 x 15 5/16 in. (27.5 x 38.9 cm) Classification: WCMA Reserve Collection Object number: RC.4.2