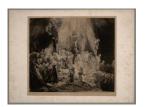

Primary Maker: Rembrandt van Rijn Nationality: Dutch The Three Crosses Date: no date Credit Line: Anonymous gift Medium: photogravure Dimensions: sheet: 26 x 18 7/8 in. (66 x 48 cm) image: 15 3/16 x 17 1/2 in. (38.5 x 44.5 cm) Classification: WCMA Reserve Collection Object number: RC.4.3