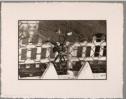

## Primary Maker: Robert Rauschenberg Nationality: American Untitled (from "America Mix")

Date: 1983 Credit Line: Museum purchase, Kathryn Hurd Fund Medium: photogravure Dimensions: sheet: 20 11 /16 x 26 7/16 in. (52.5 x 67.2 cm) plate: 14 1/8 x 20 3/8 in. (35.8 x 51.8 cm) Classification: PRINTS Object number: 83.33.J

## Primary Maker: Robert Rauschenberg Nationality: American

Nationality: American Untitled (from "America Mix") Date: 1983 Credit Line: Museum purchase, Kathryn Hurd Fund Medium: photogravure Dimensions: sheet: 20 5/8 x 26 5/8 in. (52.4 x 67.6 cm) plate: 14 1/8 x 20 3/8 in. (35.8 x 51.7 cm) Classification: PRINTS Object number: 83.33.L

## Primary Maker: Robert

Rauschenberg Nationality: American Untitled (from "America Mix") Date: 1983 Credit Line: Museum purchase, Kathryn Hurd Fund Medium: photogravure Dimensions: sheet: 20 11 /16 x 26 1/2 in. (52.6 x 67.3 cm) plate: 14 1/4 x 20 5/16 in. (36.2 x 51.6 cm) Classification: PRINTS Object number: 83.33.B