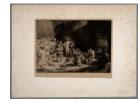

## **Basic Report**

Primary Maker: Rembrandt van Rijn Nationality: Dutch 100 Guilder Print-- Christ Healing the Sick Date: no date Credit Line: Anonymous gift Medium: photogravure Dimensions: sheet: 26 x 18 7/8 in. (66 x 48 cm) image: 10 13/16 x 15 5/16 in. (27.5 x 38.9 cm) Classification: WCMA Reserve Collection Object number: RC.4.2