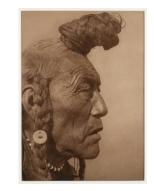

Primary Maker: Edward Sheriff Curtis Nationality: American Bear Bull Date: 1926 Credit Line: Gift of Susan W. and Stephen D. Paine, Class of 1954 Medium: photogravure Dimensions: (sight): 15 3/8 x 11 in. (39 x 28 cm) frame: 29 3/16 x 23 1/4 in. (74.2 x 59 cm) Classification: PHOTO Object number: 77.59.1