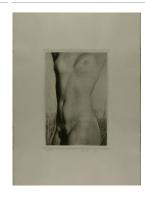

#### Primary Maker: Ralph

Gibson

Nationality: American Untitled (from "Infantagravure")

**Date:** 1983

Credit Line: Gift of Nicholas G. Fluehr, Class of 1984 and Nicole D. Shearman Medium: photogravure on

paper

Dimensions: sheet: 14 15 /16 x 11 1/4 in. (38 x 28.5 cm) plate: 8 3/4 x 5 7/8 in. (22.3 x 15 cm) image: 8 1 /4 x 5 1/2 in. (21 x 14 cm) Classification: PHOTO Object number: 98.14.2