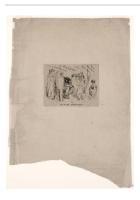

#### Primary Maker: After James Abbott McNeill Whistler

Nationality: American Title Page from The French Set "Douze Eaux Fortes par James Whistler a mon Viel Ami Seymour Hayden" Date: after 1858

**Credit Line:** On extended loan from Andrew and

Eileen Smith

Medium: photogravure on

paper

**Dimensions:** sheet: 15 5/8 x 12 3/16 in. (39.7 x 31 cm) plate: 4 7/16 in. (11.2 cm) image: 5 3/4 in. (14.6

cm)

Classification: PRINTS Object number: EL.82.5.13