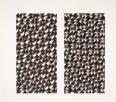

### Primary Maker: Anni Albers Nationality: American

Fox II Date: 1972 Credit Line: Gift of Mr. and Mrs. Nicholas Fox Weber **Medium:** photo-offset lithograph Dimensions: sheet: 19 15 /16 x 19 15/16 in. (50.7 x 50.6 cm) image: 12 1/16 x 14 5/8 in. (30.6 x 37.2 cm) Classification: PRINTS Object number: 80.1.2