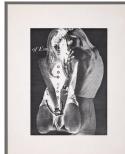

### Primary Maker: Robert Heinecken

Nationality: American #1 (from "Are You Rea") Date: July 1968 Credit Line: Museum purchase, Kathryn Hurd Fund

Medium: photo-offset lithograph **Dimensions:** Overall: 12 3 /4 x 10 in. (32.4 x 25.4 cm)

Classification: PHOTO Object number: M. 2002.11.2.2.A