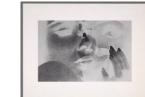

## Primary Maker: Robert Heinecken

Nationality: American #3 (from "Are You Rea") Date: July 1968 Credit Line: Museum purchase, Kathryn Hurd Fund Medium: photo-offset lithograph **Dimensions:** Overall: 12 3 /4 x 10 in. (32.4 x 25.4 cm) Classification: PHOTO Object number: M. 2002.11.2.2.B