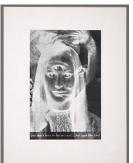

#### **Primary Maker: Robert** Heinecken Nationality: American #4 (from "Are You Rea") Date: lulv 1968 Credit Line: Museum purchase, Kathryn Hurd Fund Medium: photo-offset lithograph Dimensions: Overall: 12 3 /4 x 10 in. (32.4 x 25.4 cm)

Classification: PHOTO **Object number:** M. 2002.11.2.2.C