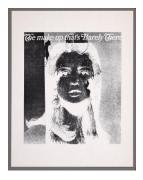

### Primary Maker: Robert Heinecken

Nationality: American #1 (from "Are You Rea") Date: July 1968 Credit Line: Museum purchase, Kathryn Hurd Fund

Medium: photo-offset lithograph **Dimensions:** Overall: 12 3 /4 x 10 in. (32.4 x 25.4 cm)

Classification: PHOTO Object number: M. 2002.11.2.2.A