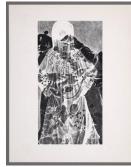

#### **Primary Maker: Robert** Heinecken Nationality: American #4 (from "Are You Rea") Date: lulv 1968 Credit Line: Museum purchase, Kathryn Hurd Fund Medium: photo-offset lithograph Dimensions: Overall: 12 3 /4 x 10 in. (32.4 x 25.4 cm)

Classification: PHOTO **Object number:** M. 2002.11.2.2.C