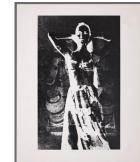

### Primary Maker: Anni Albers Nationality: American

Fox II Date: 1972 Credit Line: Gift of Mr. and Mrs. Nicholas Fox Weber **Medium:** photo-offset lithograph Dimensions: sheet: 19 15 /16 x 19 15/16 in. (50.7 x 50.6 cm) image: 12 1/16 x 14 5/8 in. (30.6 x 37.2 cm) Classification: PRINTS Object number: 80.1.2