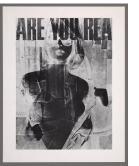

### Primary Maker: Robert Heinecken

Nationality: American #1 (from "Are You Rea") Date: July 1968 Credit Line: Museum purchase, Kathryn Hurd Fund

Medium: photo-offset lithograph **Dimensions:** Overall: 12 3 /4 x 10 in. (32.4 x 25.4 cm)

Classification: PHOTO Object number: M. 2002.11.2.2.A