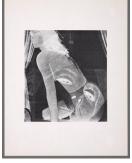

## Primary Maker: Robert Heinecken

Nationality: American #3 (from "Are You Rea") Date: July 1968 Credit Line: Museum purchase, Kathryn Hurd Fund Medium: photo-offset lithograph **Dimensions:** Overall: 12 3 /4 x 10 in. (32.4 x 25.4 cm) Classification: PHOTO Object number: M. 2002.11.2.2.B

Classification: PHOTO **Object number:** M. 2002.11.2.2.C