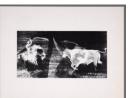

### Primary Maker: Anni Albers Nationality: American

Fox II Date: 1972 Credit Line: Gift of Mr. and Mrs. Nicholas Fox Weber **Medium:** photo-offset lithograph Dimensions: sheet: 19 15 /16 x 19 15/16 in. (50.7 x 50.6 cm) image: 12 1/16 x 14 5/8 in. (30.6 x 37.2 cm) Classification: PRINTS Object number: 80.1.2