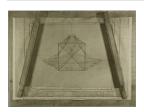

## **Basic Report**

Primary Maker: Michael Kidner

Nationality: British Nine Sketches (from "Elastic Membrane")

**Date:** 1979

**Credit Line:** Gift of W. Donald Georgen, through the Martin S. Ackerman

Foundation

Medium: photo etching Dimensions: sheet: 12 11 /16 x 16 3/4 in. (32.3 x

42.6 cm)

Classification: SCULPTURE Object number: 80.38.1.G

Primary Maker: Clinton

Cleveland

**Nationality:** American

Altar Date: 1970