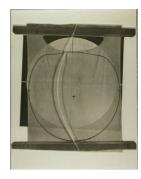

Kidner

**Nationality:** British Untitled (from "Elastic

Membrane") **Date:** 1979

**Credit Line:** Gift of W. Donald Georgen, through the Martin S. Ackerman

Foundation

Medium: photo etching Dimensions: sheet: 16 7/8 x 13 5/16 in. (42.8 x 33.8

cm)

Classification: SCULPTURE Object number: 80.38.1.F

Primary Maker: Michael

Kidner

Nationality: British Cut Fabric (from "Elastic

Membrane") **Date:** 1979

**Credit Line:** Gift of W. Donald Georgen, through the Martin S. Ackerman