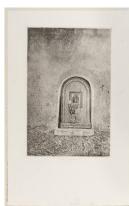

Medium: photo etching Dimensions: sheet: 12 11 /16 x 16 3/4 in. (32.3 x

42.6 cm)

Classification: SCULPTURE Object number: 80.38.1.G

Primary Maker: Clinton

Cleveland

**Nationality:** American

Altar Date: 1970

Credit Line: Museum

purchase

Medium: photo etching Dimensions: sheet: 19 1/4 x 11 13/16 in. (48.9 x 30 cm) image: 12 1/2 x 8 1/8 in. (31.7 x 20.6 cm) Classification: PRINTS

Object number: 73.41

Primary Maker: Michael