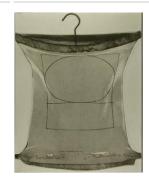

cm)

Classification: SCULPTURE Object number: 80.38.1.F

Primary Maker: Michael

Kidner

Nationality: British Cut Fabric (from "Elastic

Membrane") **Date:** 1979

**Credit Line:** Gift of W. Donald Georgen, through the Martin S. Ackerman

Foundation

**Medium:** photo etching **Dimensions:** sheet: 16 15 /16 x 9 7/16 in. (43 x 24

cm)

Classification: SCULPTURE Object number: 80.38.1.E