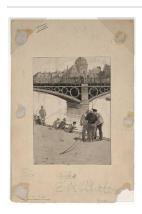

## **Basic Report**

Primary Maker: E. R. Butler

**Nationality:** American?

Anglers

Date: c. 1910-1920 (?) Credit Line: Found in the collection and catalogued,

1992

**Medium:** pen and ink and wash over pencil on paper **Dimensions:** Overall: 8 7/8 x 6 7/16 in. (22.5 x 16.3