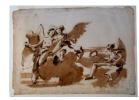

cm)

Classification: DRAWING Object number: 92.5.90

Primary Maker: Giovanni Battista Tiepolo

Nationality: Italian

Angels on Clouds Holding a

Scroll and a Wreath

Date: 18th c.

Credit Line: Gift of Mrs. Edwin Howland Blashfield Medium: pen and ink and wash over pencil on paper Dimensions: Overall: 9 7/8 x 13 15/16 in. (25.1 x 35.4