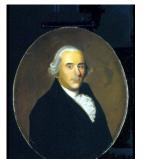

Object number: WP.37.A

**Primary Maker: After** William Jennys Nationality: American Portrait of David Noble (1744-1803), Trustee 1793-1803 Date: c. 1796 Credit Line: Gift of Hon. Charles Noble of Detroit, great-grandson of David Noble, 1869 Medium: painting Dimensions: frame: 34 3/4 x 29 1/2 in. (88.3 x 74.9 cm) Classification: PAINTING **Object number: WP.46** 