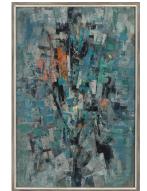

Primary Maker: Ray Ridabock Nationality: American Out of the Blue Date: no date Credit Line: Bequest of Lawrence H. Bloedel, Class of 1923, Courtesy of the Whitney Museum of American Art Medium: painting Dimensions: frame: 41 1/2 x 29 1/2 x 2 in. (105.4 x 74.9 x 5.1 cm) Classification: PAINTING Object number: 85.40.5