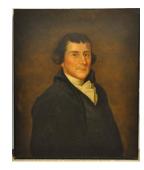

#### Primary Maker: After William Jennys Nationality: American Portrait of Israel Jones (d. 1828), Williams College Trustee 1793-1822 Date: modern copy Credit Line: Gift of Mrs. Ralph S. Mershon, 1908 Medium: painting Dimensions: Overall: 29 7 /8 x 25 in. (75.9 x 63.5 cm) Classification: PAINTING

Object number: WP.37.A

**Primary Maker: After** William Jennys Nationality: American Portrait of David Noble (1744-1803), Trustee 1793-1803 Date: c. 1796 Credit Line: Gift of Hon. Charles Noble of Detroit, great-grandson of David Noble, 1869 Medium: painting Dimensions: frame: 34 3/4 x 29 1/2 in. (88.3 x 74.9 cm) Classification: PAINTING **Object number: WP.46** 