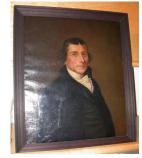

## Primary Maker: After William Jennys

Nationality: American Portrait of Israel Jones (d. 1828), Williams College Trustee 1793-1822 Date: modern copy Credit Line: Gift of Mrs. Ralph S. Mershon, 1908 Medium: painting Dimensions: frame: 35 x 29 1/4 in. (88.9 x 74.3 cm) Classification: PAINTING Object number: WP.37