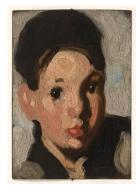

(33.3 x 47.1 cm)

Classification: PAINTING Object number: 77.9.16.A

x 5 1/8 in. (18.5 x 13 cm)

frame: 13 1/8 x 18 9/16 in.

Primary Maker: George Benjamin Luks Nationality: American Portrait of a Child Date: c. 1900-1906 Credit Line: Bequest of Lawrence H. Bloedel, Class

of 1923

**Medium:** oil on panel **Dimensions:** image: 7 5/16 x 5 1/8 in. (18.5 x 13 cm) frame: 13 1/8 x 18 9/16 in.

(33.3 x 47.1 cm)

Classification: PAINTING Object number: 77.9.16.B