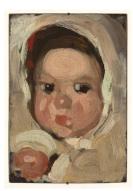

## **Basic Report**

Primary Maker: George Benjamin Luks Nationality: American Portrait of a Baby Date: c. 1900-1906 Credit Line: Bequest of Lawrence H. Bloedel, Class of 1923 Medium: oil on panel Dimensions: image: 7 5/16