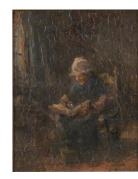

## Primary Maker: Jozef Israëls

Nationality: Dutch Peasant Woman by a Window Date: no date Credit Line: Bequest of John B. Turner, Class of 1924 Medium: oil on oak panel Dimensions: Overall: 8 x 6 5 /16 in. (20.3 x 16 cm) frame: 12 3/16 x 10 1/2 in. (31 x 26.7 cm) Classification: PAINTING Object number: 64.33