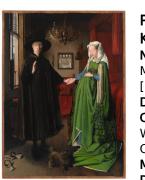

Primary Maker: Kathleen Gilje Nationality: American Marriage of Arnolfini, [Restored] Date: 1994 Credit Line: Gift of Susan W. and Stephen D. Paine, Class of 1954 Medium: oil on oak panel Dimensions: 33 1/4 x 24 3 /8 x 1 1/8 in. (84.5 x 61.9 x 2.9 cm) Classification: PAINTING Object number: 97.10.1