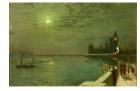

Primary Maker: John Atkinson Grimshaw Nationality: British Study of Reflections on the Thames Date: 1880 Credit Line: Bequest of Charles C. Cunningham Medium: oil on composition board Dimensions: frame: 16 x 20 in. (40.6 x 50.8 cm) Classification: PAINTING Object number: 80.12