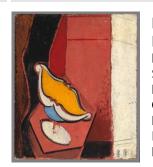

Primary Maker: Alfred Henry Maurer Nationality: American Still Life (unfinished) Date: no date Credit Line: Anonymous gift Medium: oil on composition board Dimensions: Overall: 21 3 /4 x 18 1/8 in. (55.2 x 46