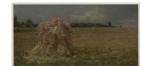

cm) Classification: PAINTING Object number: 78.17.2

Primary Maker: William **Trost Richards** Nationality: American A Wheat Sheaf, Farm, Chester County, Pennsylvania Date: c. 1885 Credit Line: Presented by the National Academy of Design from the Mrs. William T. Brewster Bequest Medium: oil on composition board Dimensions: frame: 18 11 /16 x 29 9/16 in. (47.5 x 75.1 cm) image: 9 13/16 x 19 13/16 in. (25 x 50.3 cm)