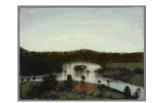

Primary Maker: Stephen Hannock Nationality: American Lane's Oxbow Date: 2003 Credit Line: Gift of the artist in honor of Linda Shearer Medium: oil on cardboard Dimensions: Overall: 4 3/4 x 6 1/4 in. (12.1 x 15.9 cm) Classification: PAINTING Object number: M.2003.12