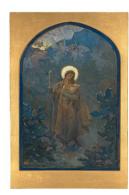

## **Basic Report**

Primary Maker: Edwin **Howland Blashfield** Nationality: American Study for Good Shepherd, Bethesda Church, Salisbury, MD Date: c. 1924 Credit Line: Gift of Grace Hall Blashfield and Mrs. William Cary Brownell Medium: oil on cardboard Dimensions: Overall: 29 5 /8 x 19 15/16 in. (75.2 x 50.7 cm) **Classification:** PAINTING Object number: 38.5.4