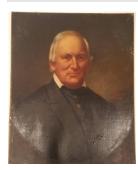

## **Basic Report**

Primary Maker: James Henry Wright Nationality: American Portrait of Calvin Durfee (1813-1883), Class of 1825, Williams Historian and Financial agent

Date: 1874 Credit Line: Gift of the Class of 1825, in 1877 Medium: oil on canvas mounted on panel Dimensions: Overall: 26 3 /4 x 22 1/16 in. (68 x 56