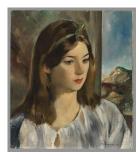

cm)

Classification: PAINTING Object number: WP.13

Primary Maker: Jerry Farnsworth

Nationality: American

Dorothy **Date:** 1930

Credit Line: Gift of Mr. and Mrs. Lawrence R. McCoy Medium: oil on canvas mounted on panel

**Dimensions:** Overall: 15 15 /16 x 14 in. (40.5 x 35.6

cm)

Classification: PAINTING Object number: 50.25