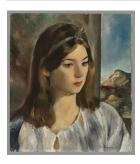

## **Basic Report**

Primary Maker: Jerry Farnsworth Nationality: American

Dorothy **Date:** 1930

Credit Line: Gift of Mr. and Mrs. Lawrence R. McCoy Medium: oil on canvas mounted on panel

**Dimensions:** Overall: 15 15 /16 x 14 in. (40.5 x 35.6