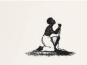

n: PRINTS Object number: M.2002.22. G



Ran away, ....

# Primary Maker: Glenn Ligon

Nationality: American Runaways Date: 1993 Credit Line: Museum purchase, Kathryn Hurd Fund Medium: lithographs

Dimensions: Overall: 20 x 16 in. (50.8 x 40.6 cm) Classification: PRINTS Object number: M.2002.22. C











# Primary Maker: Glenn

Ligon Nationality: American Runaways Date: 1993 Credit Line: Museum purchase, Kathryn Hurd Fund Medium: lithographs Dimensions: Overall: 20 x 16 in. (50.8 x 40.6 cm) Classification: PRINTS Object number: M.2002.22.1





### Primary Maker: Glenn Ligon Nationality: American Runaways Date: 1993

Credit Line: Museum purchase, Kathryn Hurd Fund

Medium: lithographs Dimensions: Overall: 20 x 16 in. (50.8 x 40.6 cm) Classification: PRINTS Object number: M.2002.22. F



Ran away, stan, expediation, early 20%, serve that expediation and the serve and the serve glasses. Warding large black liters all with white bettering, dark with the serve black under and darks. The share a ware when, he subset priority, the has a ware when, he quite. Appears somewhat flaid.



Runaways Date: 1993 Credit Line: Museum purchase, Kathryn Hurd Fund Medium: lithographs Dimensions: Overall: 20 x 16 in. (50.8 x 40.6 cm) Classification: PRINTS Object number: M.2002.22. B



# Primary Maker: Glenn

Ligon Nationality: American Runaways Date: 1993 Credit Line: Museum purchase, Kathryn Hurd Fund Medium: lithographs Dimensions: Overall: 20 x 16 in. (50.8 x 40.6 cm) Classification: PRINTS Object number: M.2002.22.J