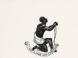

x 40.6 cm) Classification: PRINTS Object number: M.2002.22.1





### Primary Maker: Glenn Ligon Nationality: American Runaways Date: 1993

Credit Line: Museum purchase, Kathryn Hurd Fund

Medium: lithographs Dimensions: Overall: 20 x 16 in. (50.8 x 40.6 cm) Classification: PRINTS Object number: M.2002.22. F



Ran away, stan, expediation, early 20%, serve that expediation and the serve and the serve glasses. Warding large black liters all with white bettering, dark with the serve black under and darks. The share a ware when, he subset priority, the has a ware when, he quite. Appears somewhat flaid.



Runaways Date: 1993 Credit Line: Museum purchase, Kathryn Hurd Fund Medium: lithographs Dimensions: Overall: 20 x 16 in. (50.8 x 40.6 cm) Classification: PRINTS Object number: M.2002.22. B



# Primary Maker: Glenn

Ligon Nationality: American Runaways Date: 1993 Credit Line: Museum purchase, Kathryn Hurd Fund Medium: lithographs Dimensions: Overall: 20 x 16 in. (50.8 x 40.6 cm) Classification: PRINTS Object number: M.2002.22.J