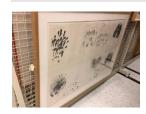

## **Basic Report**

Primary Maker: Robert

**Morris** 

**Nationality:** American Blind Time III, No. 5

**Date:** 1977

**Credit Line:** On extended loan from a private

collection

Medium: lithograph on

arches paper

Dimensions: sheet: 38 1/2 x 47 1/4 in. (97.8 x 120 cm) Classification: PRINTS Object number: EL.2000.4

Primary Maker: Robert

Morris

**Nationality:** American Blind Time III, No. 5

**Date:** 1977