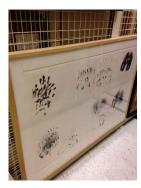

arches paper

Dimensions: sheet: 38 1/2 x 47 1/4 in. (97.8 x 120 cm) Classification: PRINTS Object number: EL.2000.4

Primary Maker: Robert

Morris

**Nationality:** American Blind Time III, No. 5

**Date:** 1977

Credit Line: On extended

loan from a private

collection

Medium: lithograph on

arches paper

Dimensions: sheet: 38 1/2 x 47 1/4 in. (97.8 x 120 cm) Classification: PRINTS Object number: EL.2000.5