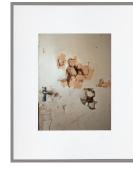

### Primary Maker: Pieter Hugo

**Nationality:** South African In the Van Zyls' Kitchen

(from "Kin") **Date:** 2013

Credit Line: Gift of the artist and Yossi Milo Gallery, WCMA Instructional Collection

Medium: inkjet proof print

on paper

**Dimensions:** 8 x 10 in. (20.3 x 25.4 cm)

Classification: Instruction Object number: A.39.4