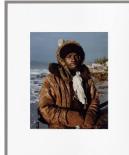

## Primary Maker: Pieter Hugo

Nationality: South African Bobo's on the Muizenberg beachfront where he sleeps (from "Kin")

**Date:** 2008

Credit Line: Gift of the artist and Yossi Milo Gallery, WCMA Instructional Collection Medium: inkjet proof print

on paper

**Dimensions:**  $10 \times 8$  in.  $(25.4 \times 20.3 \text{ cm})$ 

Classification: Instruction Object number: A.39.8