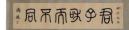

**Primary Maker: Wang** 

Chi-Yuan

Nationality: Chinese

Calligraphy **Date:** no date

**Credit Line:** Gift of the School of Chinese

Brushwork

Medium: ink on rice paper

mounted to silk

Dimensions: Overall: 55 5 /8 x 14 13/16 in. (141.3 x 37.7 cm) image: 46 7/16 x 10 7/8 in. (118 x 27.7 cm) Classification: EASTERN Object number: 89.20.8