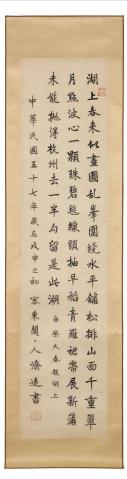

Primary Maker: Wang

Chi-Yuan

Nationality: Chinese

Calligraphy **Date:** no date

**Credit Line:** Gift of the School of Chinese

Brushwork

Medium: ink on rice paper

mounted to silk

**Dimensions:** Overall: 14 13 /16 x 52 1/8 in. (37.6 x 132.4 cm) image: 10 9/16 x 46 7/16 in. (26.9 x 118

cm)

Classification: EASTERN Object number: 89.20.3

Primary Maker: Wang

Chi-Yuan

Nationality: Chinese