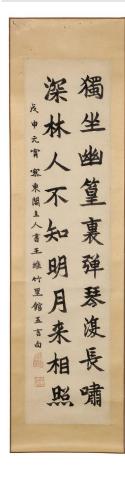

Calligraphy **Date:** no date

**Credit Line:** Gift of the School of Chinese

Brushwork

Medium: ink on rice paper

mounted to silk

Dimensions: Overall: 55 5 /8 x 14 7/8 in. (141.3 x 37.8 cm) image: 46 3/4 x 11 in. (118.8 x 28 cm) Classification: EASTERN Object number: 89.20.9