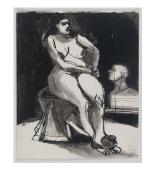

#### Primary Maker: Frank Lobdell

**Nationality:** American Figure Drawing Series No.

24, 1964 **Date:** 1964

**Credit Line:** Gift of The Frank Lobdell Trust

**Medium:** ink and ink wash

on paper

Dimensions:  $17 \times 13 7/8$  in.  $(43.2 \times 35.2 \text{ cm})$  Classification: DRAWING Object number: M.

2014.23.1