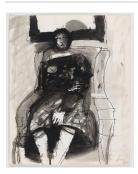

#### Primary Maker: Frank Lobdell

**Nationality:** American Figure Drawing Series No.

24, 1964 **Date:** 1964

**Credit Line:** Gift of The Frank Lobdell Trust

**Medium:** ink and ink wash

on paper

Dimensions:  $17 \times 13 7/8$  in.  $(43.2 \times 35.2 \text{ cm})$  Classification: DRAWING Object number: M.

2014.23.1