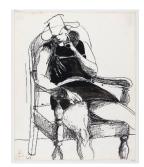

## Primary Maker: Frank Lobdell

**Nationality:** American Figure Drawing Series No.

64, 1967 **Date:** 1967

**Credit Line:** Gift of The Frank Lobdell Trust

Medium: ink and ink wash

on paper

**Dimensions:**  $17 \times 14$  in.

 $(43.2 \times 35.6 \text{ cm})$ 

Classification: DRAWING

Object number: M.

2014.23.6