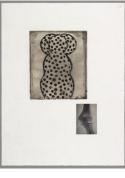

## Primary Maker: Terry Winters

Nationality: American Untitled (from "Fourteen Etchings") Date: 1989 Credit Line: Museum purchase, Kathryn Hurd Fund and Gift of purchase funds provided by Rosalind and Walter S. Bernheimer, II. Class of 1961 Medium: hand-drawn Mylar gravure with various intaglio additions and photogravure printed in one color **Dimensions:** 19 x 15 in. (48.3 x 38.1 cm) Classification: PRINTS Object number: M.2009.17. С