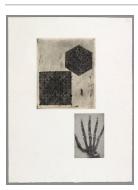

Primary Maker: Terry Winters

Nationality: American Untitled (from "Fourteen Etchings") Date: 1989 Credit Line: Museum purchase, Kathryn Hurd Fund and Gift of purchase funds provided by Rosalind and Walter S. Bernheimer, II, Class of 1961 Medium: hand-drawn Mylar gravure with various intaglio additions and photogravure printed in one color **Dimensions:** 19 x 15 in. (48.3 x 38.1 cm) Classification: PRINTS Object number: M.2009.17. D