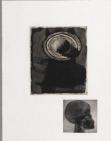

## Primary Maker: Terry Winters

Nationality: American Untitled (from "Fourteen Etchings") Date: 1989 Credit Line: Museum purchase, Kathryn Hurd Fund and Gift of purchase funds provided by Rosalind and Walter S. Bernheimer, II. Class of 1961 Medium: hand-drawn Mylar gravure with various intaglio additions and photogravure printed in one color **Dimensions:** 19 x 15 in. (48.3 x 38.1 cm) Classification: PRINTS Object number: M.2009.17. С