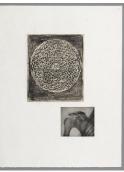

### Primary Maker: Terry Winters

Nationality: American Untitled (from "Fourteen Etchings") Date: 1989 Credit Line: Museum purchase, Kathryn Hurd Fund and Gift of purchase funds provided by Rosalind and Walter S. Bernheimer, II. Class of 1961 Medium: hand-drawn Mylar gravure with various intaglio additions and photogravure printed in one color **Dimensions:** 19 x 15 in. (48.3 x 38.1 cm) Classification: PRINTS Object number: M.2009.17. А