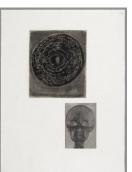

# Primary Maker: Terry Winters

Nationality: American Untitled (from "Fourteen Etchings") Date: 1989 Credit Line: Museum purchase, Kathryn Hurd Fund and Gift of purchase funds provided by Rosalind and Walter S. Bernheimer, II. Class of 1961 Medium: hand-drawn Mylar gravure with various intaglio additions and photogravure printed in one color **Dimensions:** 19 x 15 in. (48.3 x 38.1 cm) Classification: PRINTS Object number: M.2009.17. В