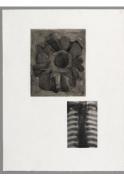

Primary Maker: Terry Winters

Nationality: American Untitled (from "Fourteen Etchings") Date: 1989 Credit Line: Museum purchase, Kathryn Hurd Fund and Gift of purchase funds provided by Rosalind and Walter S. Bernheimer, II, Class of 1961 Medium: hand-drawn Mylar gravure with various intaglio additions and photogravure printed in one color **Dimensions:** 19 x 15 in. (48.3 x 38.1 cm) Classification: PRINTS Object number: M.2009.17. D