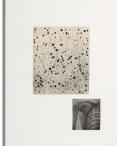

# Primary Maker: Terry Winters

Nationality: American Untitled (from "Fourteen Etchings") Date: 1989 Credit Line: Museum purchase, Kathryn Hurd Fund and Gift of purchase funds provided by Rosalind and Walter S. Bernheimer, II. Class of 1961 Medium: hand-drawn Mylar gravure with various intaglio additions and photogravure printed in one color **Dimensions:** 19 x 15 in. (48.3 x 38.1 cm) Classification: PRINTS Object number: M.2009.17. В