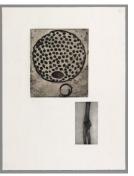

tchings") Date: 1989 Credit Line: Museum purchase, Kathryn Hurd Fund and Gift of purchase funds provided by Rosalind and Walter S. Bernheimer, II, Class of 1961 Medium: hand-drawn Mylar gravure with various intaglio additions and photogravure printed in one color **Dimensions:** 19 x 15 in. (48.3 x 38.1 cm) Classification: PRINTS Object number: M.2009.17. G



### Primary Maker: Terry Winters

Nationality: American Untitled (from "Fourteen Etchings") Date: 1989 Credit Line: Museum purchase, Kathryn Hurd Fund and Gift of purchase funds provided by Rosalind and Walter S. Bernheimer, II, Class of 1961 Medium: hand-drawn Mylar gravure with various intaglio additions and photogravure printed in one color Dimensions: 19 x 15 in. (48.3 x 38.1 cm) Classification: PRINTS Object number: M.2009.17.



### Primary Maker: Terry Winters

Nationality: American Untitled (from "Fourteen Etchings") Date: 1989 Credit Line: Museum purchase, Kathryn Hurd Fund and Gift of purchase funds provided by Rosalind and Walter S. Bernheimer, II, Class of 1961 Medium: hand-drawn Mylar gravure with various intaglio additions and photogravure printed in one color

Dimensions: 19 x 15 in.

(48.3 x 38.1 cm) Classification: PRINTS Object number: M.2009.17. H



# Primary Maker: Terry Winters

Nationality: American Untitled (from "Fourteen Etchings") Date: 1989 Credit Line: Museum purchase, Kathryn Hurd Fund and Gift of purchase funds provided by Rosalind and Walter S. Bernheimer, II, Class of 1961 Medium: hand-drawn Mylar gravure with various intaglio additions and photogravure printed in one color **Dimension