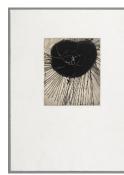

### Primary Maker: Terry Winters

Nationality: American Untitled (from "Fourteen Etchings") Date: 1989 Credit Line: Museum purchase, Kathryn Hurd Fund and Gift of purchase funds provided by Rosalind and Walter S. Bernheimer, II. Class of 1961 Medium: hand-drawn Mylar gravure with various intaglio additions and photogravure printed in one color **Dimensions:** 19 x 15 in. (48.3 x 38.1 cm) Classification: PRINTS Object number: M.2009.17. А