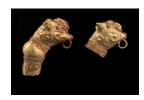

## **Basic Report**

**Primary Maker: Greek** 

Calf head terminal **Date:** no date

Credit Line: Collection of the Son and Daughters of Charles Bolles Bolles-Rogers, Class of 1907 Medium: gold and

gemstone

Dimensions: Overall: 13/16 x 7/16 in. (2.1 x 1.1 cm)
Classification: ANCIENT
Object number: EL.75.3.11.

Α

**Primary Maker: Greek** 

Fibula with Griffin **Date:** no date

Credit Line: Gift of the son and daughters of Charles Bolles Bolles-Rogers, Class of 1907: Frederick Van D. Rogers, Mary Rogers Savage, and Nancy Rogers