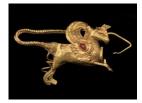

Dimensions: Overall: 13/16 x 7/16 in. (2.1 x 1.1 cm)
Classification: ANCIENT
Object number: EL.75.3.11.

Α

**Primary Maker: Greek** 

Fibula with Griffin **Date:** no date

Credit Line: Gift of the son and daughters of Charles Bolles Bolles-Rogers, Class of 1907: Frederick Van D. Rogers, Mary Rogers Savage, and Nancy Rogers

Pierson

Medium: gold and

gemstone

Dimensions: Overall: 1 1/4 x 2 3/8 in. (3.2 x 6 cm)
Classification: ANCIENT
Object number: 77.63.20