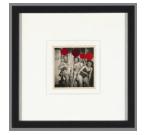

#### Primary Maker: Jonathan Monk

Nationality: British 16 Photos with All Combinations of Green (4 of 16)

**Date:** 2001

**Credit Line:** Gift of Johanna Reinfeld Kolodny, Class of

2001

**Medium:** found photograph

with gouache

Dimensions:  $53\ 15/16\times 40$  3/16 in. (137 × 102.1 cm) Classification: PHOTO Object number: M.

2015.24.4.D