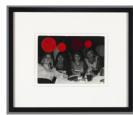

#### Primary Maker: Ionathan Monk

Nationality: British
16 Photos with All
Combinations of Green (3)

of 16) **Date:** 2001

**Credit Line:** Gift of Johanna Reinfeld Kolodny, Class of

2001

**Medium:** found photograph

with gouache

Dimensions: 53 15/16 × 40 3/16 in. (137 × 102.1 cm) Classification: PHOTO Object number: M. 2015.24.4.C