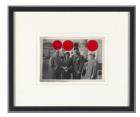

#### Primary Maker: Jonathan Monk

Nationality: British
16 Photos with All
Combinations of Gree

Combinations of Green (2

of 16) **Date:** 2001

**Credit Line:** Gift of Johanna Reinfeld Kolodny, Class of

2001

Medium: found photograph

with gouache

Dimensions: 53 15/16 × 40 3/16 in. (137 × 102.1 cm) Classification: PHOTO Object number: M. 2015.24.4.B