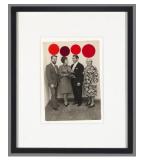

#### Primary Maker: Jonathan Monk

Nationality: British 16 Photos with All Combinations of Green (4 of 16)

**Date:** 2001

**Credit Line:** Gift of Johanna Reinfeld Kolodny, Class of

2001

**Medium:** found photograph

with gouache

Dimensions:  $53\ 15/16\times 40$  3/16 in. (137 × 102.1 cm) Classification: PHOTO Object number: M.

2015.24.4.D