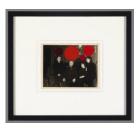

#### Primary Maker: Jonathan Monk

Nationality: British
16 Photos with All
Combinations of Gree

Combinations of Green (2

of 16) **Date:** 2001

**Credit Line:** Gift of Johanna Reinfeld Kolodny, Class of

2001

Medium: found photograph

with gouache

Dimensions: 53 15/16 × 40 3/16 in. (137 × 102.1 cm) Classification: PHOTO Object number: M. 2015.24.4.B