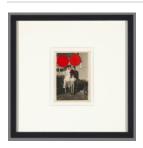

## Primary Maker: Jonathan Monk

Nationality: British 16 Photos with All Combinations of Green (1

of 16) **Date:** 2001

**Credit Line:** Gift of Johanna Reinfeld Kolodny, Class of

2001

**Medium:** found photograph

with gouache

Dimensions:  $53\ 15/16 \times 40$  3/16 in.  $(137 \times 102.1 \text{ cm})$  Classification: PHOTO Object number: M. 2015.24.4.A