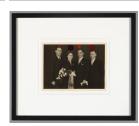

## Primary Maker: Jonathan Monk

Nationality: British 16 Photos with All Combinations of Green (1

of 16) **Date:** 2001

**Credit Line:** Gift of Johanna Reinfeld Kolodny, Class of

2001

**Medium:** found photograph

with gouache

Dimensions:  $53\ 15/16 \times 40$  3/16 in.  $(137 \times 102.1 \text{ cm})$  Classification: PHOTO Object number: M. 2015.24.4.A