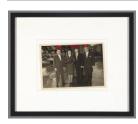

#### Primary Maker: Ionathan Monk

Nationality: British
16 Photos with All
Combinations of Green (3)

of 16) **Date:** 2001

**Credit Line:** Gift of Johanna Reinfeld Kolodny, Class of

2001

**Medium:** found photograph

with gouache

Dimensions: 53 15/16 × 40 3/16 in. (137 × 102.1 cm) Classification: PHOTO Object number: M. 2015.24.4.C