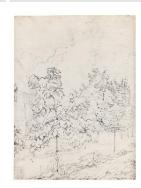

paper

Dimensions: Overall: 11 x 8 9/16 in. (27.9 x 21.7 cm) Classification: DRAWING Object number: 78.54.1

**Primary Maker: Charles Ephraim Burchfield** Nationality: American Thunderhead and Catalpa

Trees

**Date:** 1919

Credit Line: Gift of Nance Gelber for the special friendship of S. Lane

Faison, Jr.

Medium: felt-tip pen on

paper

**Dimensions:** image: 13 3 /16 x 9 13/16 in. (33.5 x 24.9 cm) frame: 22 1/4 x 16 3/4 in. (56.5 x 42.5 cm) **Classification: DRAWING** Object number: M.2001.13