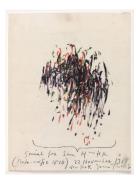

76.3 cm)

Classification: DRAWING Object number: 75.12.A

Primary Maker: Jean Tinguely and Niki de Saint-Phalle

Nationality: Swiss | French-

American

Meta-matic No. 10

**Date:** 1965

Credit Line: Gift of Sam Hunter, Class of 1944 Medium: felt-tip pen on

paper

Dimensions: Overall: 11 x 8 9/16 in. (27.9 x 21.7 cm) Classification: DRAWING Object number: 78.54.1

**Primary Maker: Charles Ephraim Burchfield** Nationality: American Thunderhead and Catalpa

Trees