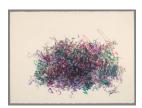

## **Basic Report**

**Primary Maker: David Stoltz** 

Nationality: American Untitled Drawing

**Date:** 1975

Credit Line: Gift of Mrs. Millard S. Peabody Medium: felt-tip pen on

paper

Dimensions: Overall: 22 5 /16 x 30 1/16 in. (56.6 x

76.3 cm)

Classification: DRAWING Object number: 75.12.A

Primary Maker: Jean Tinguely and Niki de Saint-Phalle

Nationality: Swiss | French-

American

Meta-matic No. 10

**Date:** 1965

Credit Line: Gift of Sam Hunter, Class of 1944 Medium: felt-tip pen on