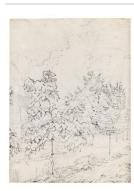

## **Basic Report**

Primary Maker: Charles Ephraim Burchfield Nationality: American

Thunderhead and Catalpa

Trees Date: 1919

**Credit Line:** Gift of Nance Gelber for the special friendship of S. Lane

Faison, Jr.

Medium: felt-tip pen on

paper

Dimensions: image: 13 3 /16 x 9 13/16 in. (33.5 x 24.9 cm) frame: 22 1/4 x 16 3/4 in. (56.5 x 42.5 cm) Classification: DRAWING Object number: M.2001.13

Primary Maker: David

Stoltz