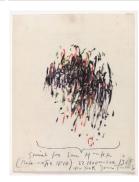

Classification: DRAWING Object number: 75.12.A

Primary Maker: Jean Tinguely and Niki de Saint-Phalle

Nationality: Swiss | French-

American

Meta-matic No. 10

**Date:** 1965

Credit Line: Gift of Sam Hunter, Class of 1944 Medium: felt-tip pen on

paper

**Dimensions:** Overall: 11 x 8 9/16 in. (27.9 x 21.7 cm) **Classification:** DRAWING **Object number:** 78.54.1