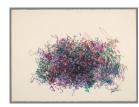

**Nationality:** American Untitled Drawing

**Date:** 1975

**Credit Line:** Gift of Mrs. Millard S. Peabody **Medium:** felt-tip pen on

paper

**Dimensions:** Overall: 22 5 /16 x 30 1/16 in. (56.6 x

76.3 cm)

Classification: DRAWING Object number: 75.12.A

Primary Maker: Jean Tinguely and Niki de Saint-Phalle

Nationality: Swiss | French-

American

Meta-matic No. 10

**Date:** 1965

Credit Line: Gift of Sam Hunter, Class of 1944 Medium: felt-tip pen on