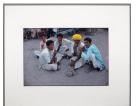

## **Basic Report**

Primary Maker: Raghubir Singh

Nationality: Indian Farmers with popsicles, Jodhpur, Rajasthan

**Date:** 1981

Credit Line: Museum purchase, Paige L'Hommedieu Photography Fund, Ruth Sabin Weston

Fund

**Medium:** dye transfer color

photograph

**Dimensions:** sheet: 16 7/16 x 21 1/16 in. (41.8 x 53.5 cm) image: 9 1/2 x 14 5/16 in. (24.1 x 36.4 cm)

Classification: PHOTO
Object number: 83.5.1

Primary Maker: Raghubir Singh