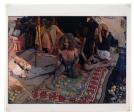

Primary Maker: Raghubir Singh

Nationality: Indian Naked holy men (sadhus) Kumbh Mela Allahabad

India

**Date:** 1981

**Credit Line:** Museum purchase, Paige

L'Hommedieu Photography Fund, Ruth Sabin Weston

Fund

Medium: dye transfer color

photograph

Dimensions: image: 12 15 /16 x 19 1/8 in. (32.8 x 48.5 cm) sheet: 15 13/16 x 20 in. (40.2 x 50.8 cm) Classification: PHOTO Object number: 83.5.3

Primary Maker: Raghubir Singh