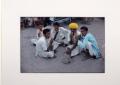

**Nationality:** Indian Farmers with popsicles, Jodhpur, Rajasthan

**Date:** 1981

**Credit Line:** On extended loan from Raghubir Singh **Medium:** dye transfer color

photograph

**Dimensions:** sheet: 16 1/2 x 21 1/8 in. (41.9 x 53.7 cm) image: 9 1/2 x 14 5/16 in. (24.1 x 36.4 cm)

Classification: PHOTO
Object number: EL.83.2.1

Primary Maker: Raghubir Singh

Nationality: Indian Monsoon Rains, Monghyr,

Bihar, India

Date: negative 1967,

printed 1981

**Credit Line:** Museum purchase, Paige