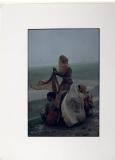

Classification: PHOTO
Object number: EL.83.2.1

Primary Maker: Raghubir Singh

Nationality: Indian Monsoon Rains, Monghyr,

Bihar, India

Date: negative 1967,

printed 1981

**Credit Line:** Museum purchase, Paige

L'Hommedieu Photography
Fund, Ruth Sabin Weston

Fund

Medium: dye transfer color

photograph

**Dimensions:** sheet: 21 1/8 x 16 7/16 in. (53.6 x 41.7 cm) image: 14 7/16 x 9 5/8

in. (36.6 x 24.4 cm) Classification: PHOTO Object number: 83.5.2