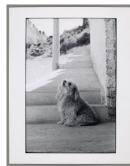

### Primary Maker: Elliott Erwitt

Nationality: American New York City, 1953 (from "Son of Bitch") Date: published 1974 Credit Line: Gift of James L. Melcher Medium: duplicate photographic print Dimensions: sheet: 10 15 /16 x 13 7/8 in. (27.8 x 35.3 cm) image: 7 15/16 x 12 in. (20.2 x 30.5 cm) Classification: PHOTO Object number: 80.46.6