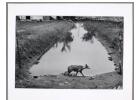

Primary Maker: Elliott Erwitt

Nationality: American Paris, 1957 (from "Son of Bitch") Date: published 1974 Credit Line: Gift of James L. Melcher Medium: duplicate photographic print Dimensions: sheet: 11 x 13 7/8 in. (28 x 35.3 cm) image: 8 x 12 in. (20.3 x 30.5 cm) Classification: PHOTO Object number: 80.46.2