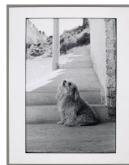

### Primary Maker: Elliott Erwitt

Nationality: American Untitled (from "Son of Bitch") Date: published 1974 Credit Line: Gift of James L. Melcher Medium: duplicate photographic print Dimensions: sheet: 11 x 13 7/8 in. (28 x 35.3 cm) image: 8 1/16 x 12 1/16 in. (20.4 x 30.6 cm) Classification: PHOTO Object number: 80.46.3