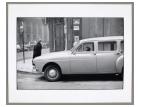

## **Primary Maker: Elliott** Erwitt

Nationality: American Paris, 1957 (from "Son of Bitch") Date: published 1974 Credit Line: Gift of James L. Melcher Medium: duplicate photographic print Dimensions: sheet: 11 x 13 7/8 in. (28 x 35.3 cm) image: 8 x 12 in. (20.3 x 30.5 cm) Classification: PHOTO Object number: 80.46.2