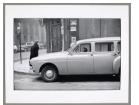

Primary Maker: Elliott Erwitt

Nationality: American Paris, 1957 (from "Son of Bitch") Date: published 1974 Credit Line: Gift of James L. Melcher Medium: duplicate photographic print Dimensions: sheet: 11 x 13 7/8 in. (28 x 35.3 cm) image: 8 x 12 in. (20.3 x 30.5 cm) Classification: PHOTO Object number: 80.46.2