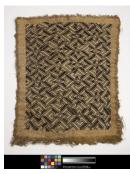

## Primary Maker: Kuba Cultural Group

Nationality: Democratic Republic of Congo, Central Africa Kasai Velvet Mat Date: 20th century Credit Line: Gift of Suzanne Bach Medium: cut-pile, embroidered, raffia

Dimensions: Overall: 24 1 /2 x 19 in. (62.2 x 48.3 cm) Classification: AFRICAN Object number: M.2000.6.1

Credit Line: Gift of Suzanne Bach Medium: cut-pile, embroidered, raffia Dimensions: Overall: 29 3 /4 x 21 1/4 in. (75.6 x 54 cm) Classification: AFRICAN Object number: M.2000.6.2