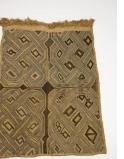

Dimensions: Overall: 24 1 /2 x 19 in. (62.2 x 48.3 cm) Classification: AFRICAN Object number: M.2000.6.1

Credit Line: Gift of Suzanne Bach Medium: cut-pile, embroidered, raffia Dimensions: Overall: 29 3 /4 x 21 1/4 in. (75.6 x 54 cm) Classification: AFRICAN Object number: M.2000.6.2

Primary Maker: Kuba

Nationality: Democratic

Republic of Congo, Central

**Cultural Group** 

Kasai Velvet Mat

Date: 20th century

Africa

Page 1 of 1